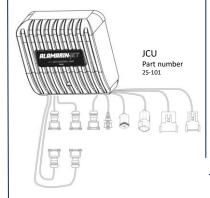

## **CONTROLS**



Twin levers Part number 20-101

3CU

20-501

Part number

30-201

Part number

AMOC Analog motor controller

3-axis joystick Control Unit 3CU



3-Axis joystick Part number



Installation frame Part number 11861



E-Helm Part number 20-301

## COMPONENT AND CABLE CATALOGUE

## **OPTIONS**



Part number



Part number 11808

# **CONTROL UNITS**

### **Helm Control Unit HCU**









AMOC-ECU adapter Volvo Penta IF NGB Part number 21-902

# Jet Control Unit JCU







### CAN Engine wiring Hirschmann gearbox connectors Part number



CAN Engine wiring JPT gearbox connectors Part number



# 





### CAN-ECU Adapter

Part number 25-904 FPT67 25-905 Adapter JBC 25-906 Yanmar 25-907 Steyr SE



### Auxiliary sensor wiring harness Part number



## **CABLES**

#### PRIMARY BUS CABLING



BUS cable

Part number





BUS T-connector NM-NF-NF



Part number 23-801



BUS adapter cable



Power adapter Part number 23-802



**BUS** termination resistors Part numbers Female TR-NF TR-NM



### **AUXILIARY AND SENSOR BUS CABLING**



BUS cable

| Meter | Part number    |
|-------|----------------|
| 0.5   | DM-DB1-DF-00.5 |
| 1     | DM-DB1-DF-01.0 |
| 2     | DM-DB1-DF-02.0 |
| 3     | DM-DB1-DF-03.0 |
| 4     | DM-DB1-DF-04.0 |
| 5     | DM-DB1-DF-05.0 |