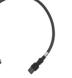

### **AUXILIARY AND SENSOR BUS CABLING**

BUS cable

| Meter | Part number    |
|-------|----------------|
| 0.5   | DM-DB1-DF-00.5 |
| 1     | DM-DB1-DF-01.0 |
| 2     | DM-DB1-DF-02.0 |
| 3     | DM-DB1-DF-03.0 |
| 4     | DM-DB1-DF-04.0 |
| 5     | DM-DB1-DF-05.0 |
| 6     | DM-DB1-DF-06.0 |
| 8     | DM-ND1-DF-08.  |
| 10    | DM-DB1-DF-10.  |
|       |                |