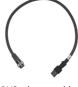

### **AUXILIARY AND SENSOR BUS CABLING**

BUS cable

| Meter | Part number    |
|-------|----------------|
| 0.5   | DM-DB1-DF-00.5 |
| 1     | DM-DB1-DF-01.0 |
| 2     | DM-DB1-DF-02.0 |
| 3     | DM-DB1-DF-03.0 |
| 4     | DM-DB1-DF-04.0 |
| 5     | DM-DB1-DF-05.0 |
| 6     | DM-DB1-DF-06.0 |
| 8     | DM-ND1-DF-08.  |
| 10    | DM-DB1-DF-10.  |
|       |                |